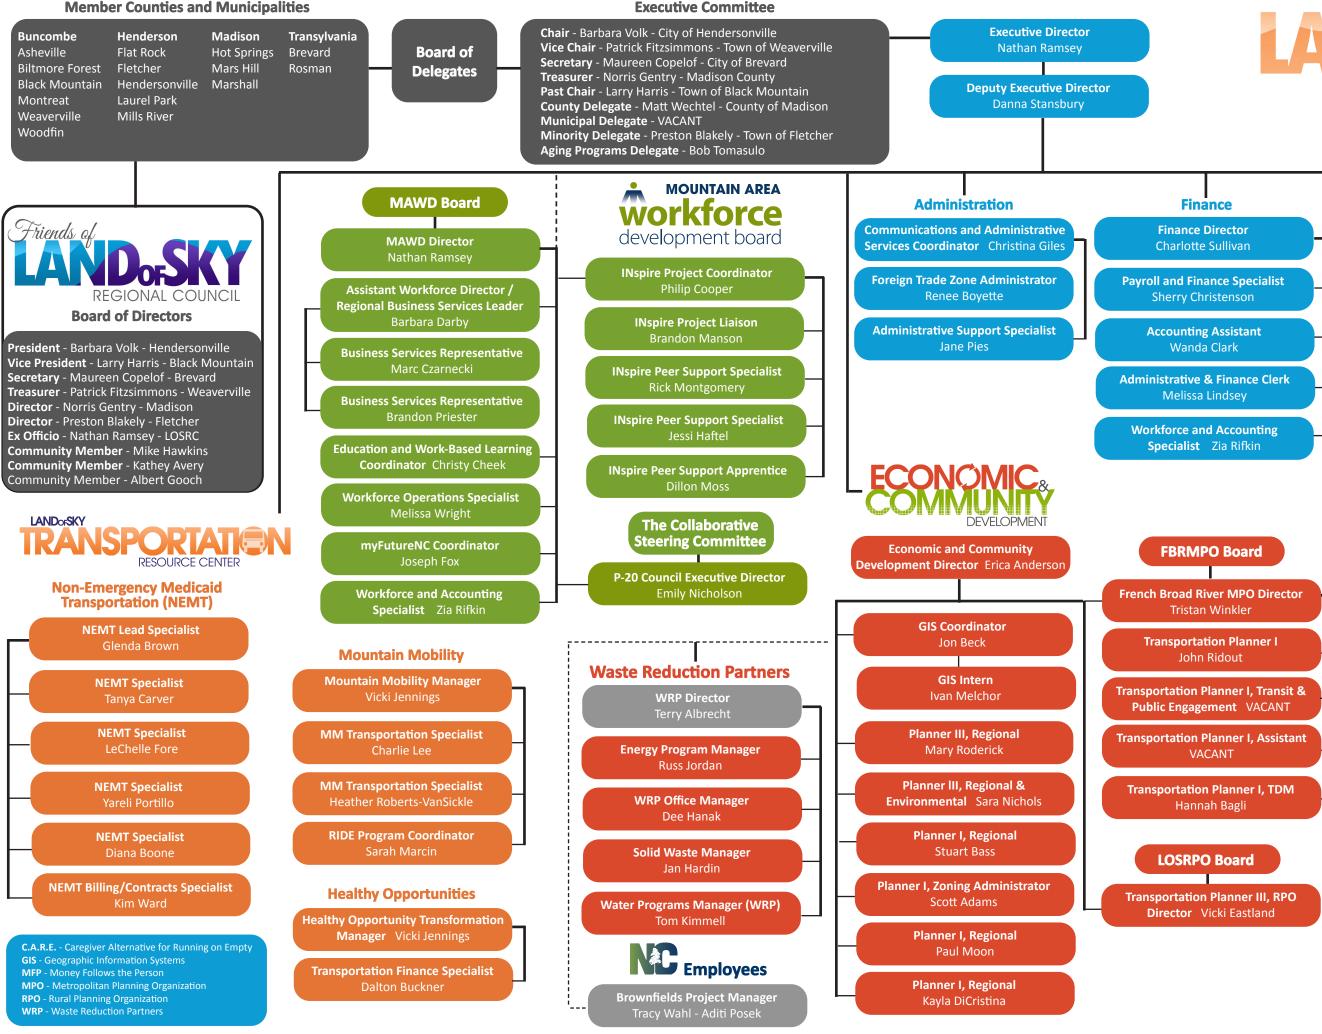

## Area Agency on Aging Director LeeAnne Tucker

Senior Companion Program Manager Dee Heinmuller

> SCP Support Specialist Vicki Benavides

Foster Grandparent Program Manager Stacy Friesland

Family Caregiver Specialist Edward Jones

Caregiver Program Associate Pat Hilgendorf

Caregiver Program Associate Carol McLimans

Project C.A.R.E. Manager Nancy Hogan

Long Term Care Ombudsman III Cori Search

Long Term Care Ombudsman I Donna Thomason

Long Term Care Ombudsman I Donna Case

Aging Program Specialist, Contracts Zack Schmitt

Aging Program Specialist, Contracts Kim Ward

Aging Program Specialist, Health Promotion Brea Kuykendall

Aging Program Specialist, Vaccine Outreach Jenna Sharrits

MFP Transitions Coordinator Ginger Hill

MFP Community Inclusion Specialist Carol Allison